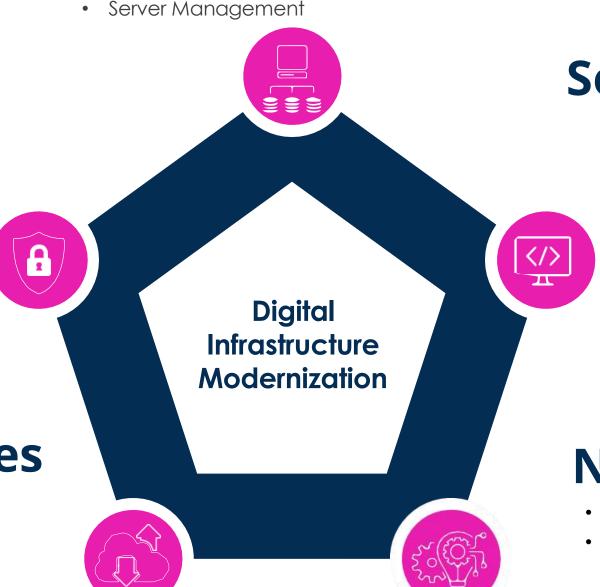

### Digital Infrastructure Modernization

Support digital initiatives and improve overall performance with an upgraded and updated technology infrastructure\

### **Data Centre Services**

- On-site Assistance & Audit Service
- Back up & Capacity management
- NOC Monitoring
- Server Management

### **Security Operations**

- Install, configure and monitor SIEM solution log management
- Malware analysis and forensic threat intelligence
- Services incident response
- Security audit, SAST and DAST governance
- Risk and compliance service management
- Reporting

## **Cloud Managed Services**

- Deployment & Security
- Network & Storage
- Monitoring & reporting
- Back up & disaster recovery
- Migration services

### **Software DevSecops**

- Software Analysis, Design & Modeling
- Development of WebApp, MobileApp
- Testing & QA
- Incident management
- Service report
- Application Monitoring
- Platform Maintainers
- Performance Monitoring & Tuning
- Application Maintenance & support

### **Network Operations**

- · Planning, design & monitoring
- Configuration and change management
- Network optimization & security